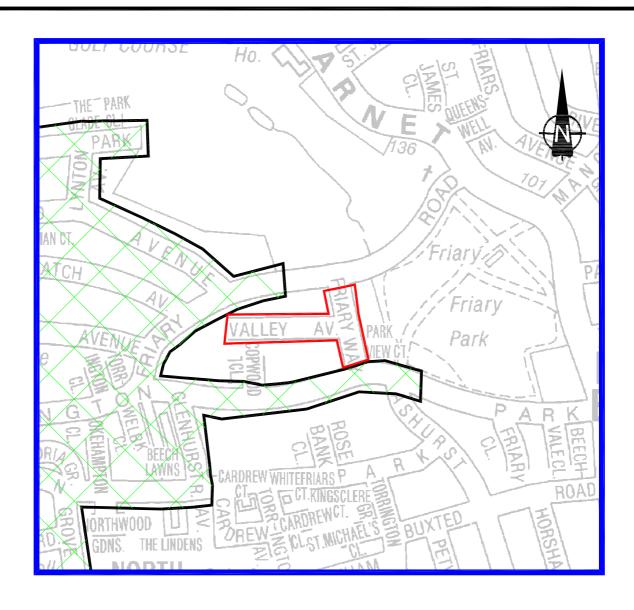

Friary Way and Valley Avenue, N12 – Results of Parking Consultation.

Appendix B

## KEY

FRIARY WAY AND VALLEY AVENUE PARKING REVIEW CONSULTATION BOUNDARY

EXISTING NORTH FINCHLEY CONTROLLED PARKING ZONE BOUNDARY EXISTING HOURS OF OPERATION - MON - SAT, 9AM - 5PM

| Drawn<br>by<br>AO | SCHEME:<br>NORTH FINCHLEY PARKING REVIEW<br>2016           | Jamie Blake<br>Commissioning Director - Environment                                                                               | BARNET  LONDON BOROUGH  DESIGN TEAM |
|-------------------|------------------------------------------------------------|-----------------------------------------------------------------------------------------------------------------------------------|-------------------------------------|
|                   | TITLE: FRIARY WAY & VALLEY AVENUE N12 PARKING CONSULTATION | London Borough of Barnet<br>Building 4, North London Business Park<br>Oakleigh Road South<br>London N11 1NP<br>Tel. 020 8359 2000 | DRAWING No.                         |
|                   |                                                            |                                                                                                                                   | 20493/200                           |
|                   | Scales Not to Scale                                        |                                                                                                                                   | Acad. Ref.\20493.dwg                |